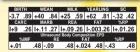

## SAF CONNECTION

| BIRTH | WEAN | MILK | YEARLING | SC | +1.6 | .68 | +49 | .63 | +22 | .56 | +83 | .62 | | +.02.30 | CARC | MARB | REA | FAT | YARP | | +23 | .29 | | +1.15 | .29 | | +3.62 | | -.004.28 | | +.13.28 | | Ultrasound Body Composition Fib. 