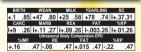

## SAF CONNECTION

| BIRTH | WEAN | MILK | YEARLING | SC | +1.6 | .68 | +49 | .63 | +22 | .56 | +83 | .62 | | +.02.30 | CARC | MARB | REA | FAT | YARP | | +23 | .29 | | +1.15 | .29 | | +3.62 | | -.004.28 | | +.13.28 | | Ultrasound Body Composition Fib. 