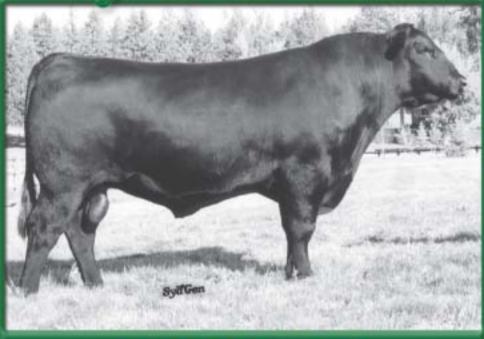

## What's Looking Stood.

he most often-asked question among purebred breeders, and one that has about as many answers as there are bulls in the Angus breed! Over time, a few bulls always sort out to the top, and they generally have several things in common: Impressive statistics, powerful EPDs, pleasing phenotype, and if he's really a longterm herd sire - a powerful dam.

**CONNECTION** possesses two other very important attributes: disposition and fertility. In fact, semen used in 2001 in a UMC study achieved a 79% conception rate on timed A.I.

Many of you had opportunity to see CONNECTION in his two-year-old form at the recent NILE, or his first calf crop in our recent production sale.

He's looking good. His calves are looking good.

## SAF CONNECTION

| BIRTH | WEAN | MILK | YEARLING | SC | +1.6 | .68 | +49 | .63 | +22 | .56 | +83 | .62 | | +.02.30 | CARC | MARB | REA | FAT | YARP | | +23 | .29 | | +1.15 | .29 | | +3.62 | | -.004.28 | | +.13.28 | | Ultrasound Body Composition Fib. 