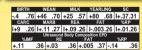

BIRTH WEAN MILK YEARLING SC +2.3 .40 +50 .41 +29 .28 +89 .32 +.28 . CARC MARB REA FAT %RP I+15 .19 I+.10 .20 I+.16 .19 I+.007.18 I-.08 .18 .37 +.001 .37 +.01

Available from SydGen • \$16

Call (573) 581-1225 for information, semen, and A.I. Certificates on all our sires.