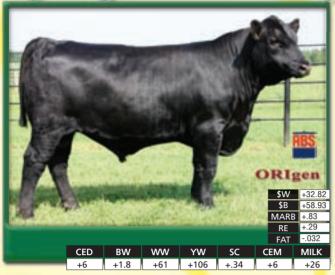

## SydGen Sure Bet - Reg. No. 15915113

Owned with Basin Angus Ranch, Hobson, MT; Express Angus Ranches, Yukon, OK; and Three Trees Ranch, Sharpsburg, GA.

The top-selling bull of the 2008 SydGen Sale at \$60,000, his EPD profile is as solid as his pedigree for multi-trait excellence. Sired by Objective, out of a top daughter of Connealy Lead On produced by a full sister to B/R Ambush 28. One of our largest sire groups this spring, \$30 per unit.