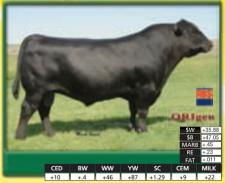

## SydGen Liberty GA 8627 - Reg. No. 16214558

Owned with Wiederstein Pure Angus Farm, Audubon, IA. The top-selling half-interest bull of the 2009 SydGen Sale at \$48,000, his performance record and his phenotype are impeccable. This son of Connealy Forward ratioed 117 at weaning, gained 4.6 lbs./day and recorded an adj. YW of 1,525 lbs. to ratio 115 in our largest fall contemporary group. \$25 per unit.