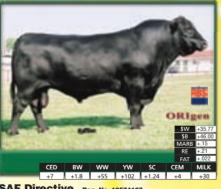

SAF Directive - Reg. No. 13574137

Owned with Big Dry Angus Ranch, Jordan, MT. High-accuracy curve-bending genetics with a reputation for adding udder quality to his daughters. \$16 per unit.

SAF Connection - Reg. No. 13544928