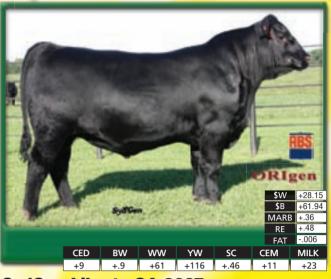

## SydGen Liberty GA 8627 - Reg. No. 16214558

Owned with Wiederstein Pure Angus Farm, Audubon, IA. The top-selling half-interest bull of the 2009 SydGen Sale at \$48,000, his performance record and his phenotype are impeccable. This son of Connealy Forward ratioed 117 at weaning, gained 4.6 lbs./day and recorded an adj. YW of 1,525 lbs. to ratio 115 in our largest fall contemporary group. \$25 per unit.