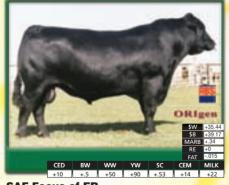

## . . . or highly proven Pathfinder Sires with strong \$W Values and excellent daughters in production!

SAF Focus of ER - Reg. No. 12618076

Owned with Edwards Angus Ranch, Denton, MT. One of the breed's top Pathfinder® Sires, his daughters have proven his long lasting value. \$14 per unit.