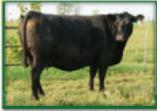

## **SydGen Forever Lady 4413**

The dam of TRUST, this top young SydGen donor posts 3 BWR-95, 3 WWR-105, 3 YWR-100, 16 IMF-109 and 16 REA-105.