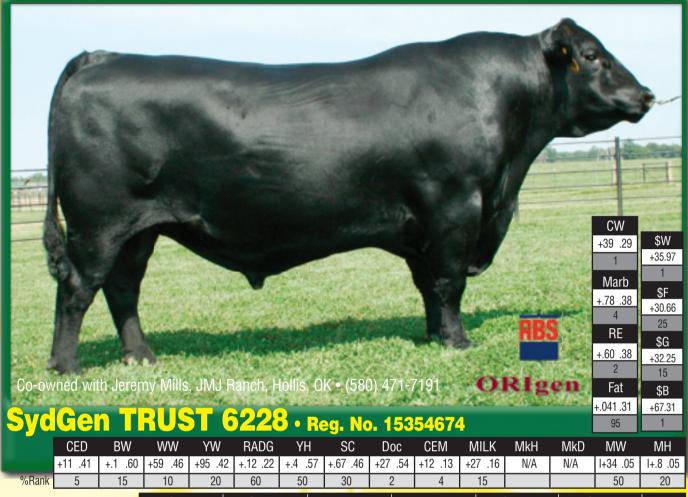

## TRUST the numbers...

## SydGen Di 9795

This TRUST daughter was the Number 1 \$B female of the 2010 SydGen Production Sale.

- Perhaps no other sire puts together this many proven EPD values and this many genomic MVP values ranking so well for so many different traits.
- Via natural service, Al and ET progeny, TRUST will have the single largest sire group born at SydGen in the spring of 2011.
- From our strongest herd bull producing family, TRUST adds volume and capacity along with exceptional foot and leg structure.
- TRUST semen achieved the highest conception rate on timed Al conception at the Mike Kasten Beef Alliance in December 2009.
- Currently standing at ORIgen, with semen available at \$20.