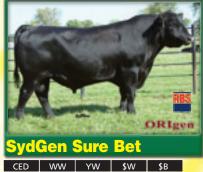

## Reg. No. 15915113

۲

The \$60,000 top-selling bull of our 2008 Production Sale. His first calf crop was well-received in our 2010 event, and his dam has become an important part of our donor program. Co-owned with Basin Angus Ranch, MT; Express Ranches, OK, and Three Trees Ranch, GA. \$30 per unit.