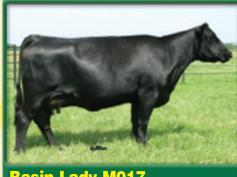

## Promising Young Sires ...

- The \$65,000 top-selling bull of Midland 2010, CONTRACT gained the respect and endorsement of many top breeders with his 111 Midland Bull Test Index, his RFI of -2.78, his feed conversion ratio of 111, and his phenotypic excellence.
- His dam, Basin Lady M017, is a model of efficiency, with \$W Value of +37.90 and Mature Weight EPD of only +5 lbs.
- CONTRACT'S first calves are on the ground and great reports are coming in from across the country about their calving-ease and eve-appeal.
- Co-owned with The Contract Group, this prolific semen producer is available to you at \$25 per unit.

Basin Lady M017

More information on each of these and other top ORIgen sires can be found in the 2011 ORIgen Sire Directory, at www.origenbeef.org, and at www.sydgen.com. Or, call us at 573-581-1225.

EPDs on the ORIgen Web site are sortable and updated weekly.