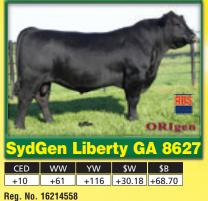

Mexico, MO 65265

Fax (573) 581-1224

۲

The \$48,000 top-selling half-interest bull of the fall 2009 sale season, LIBERTY has produced a powerful set of calves in our program. He was the 2010 Missouri State Fair Grand Champion Bull. Co-owned with Wiederstein Pure Angus Farm, Audubon, IA. \$25 per unit.