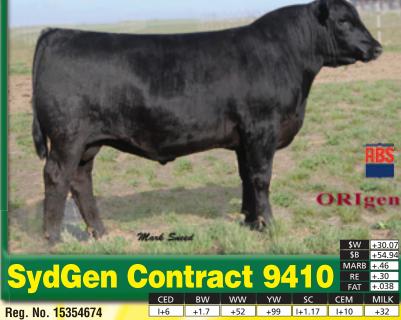

## Promising Young Sires ...

- The \$65,000 top-selling bull of Midland 2010, CONTRACT gained the respect and endorsement of many top breeders with his 111 Midland Bull Test Index, his RFI of -2.78, his feed conversion ratio of 111, and his phenotypic excellence.
- His dam, Basin Lady M017, is a model of efficiency, with \$W Value of +37.90 and Mature Weight EPD of only +5 lbs.
- CONTRACT'S first calves are on the ground and great reports are coming in from across the country about their calving-ease and eve-appeal.
- Co-owned with The Contract Group, this prolific semen producer is available to you at \$25 per unit.