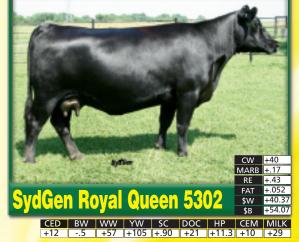

will have calves at side, and ready to go on November 17. Selling as Lots 2, 3, 4 and 5, they are unique and powerful combinations of \$W, \$B, Docility, SC and HP . . . futuristic females designed to produce herd sires with multi-trait superiority. We will have a buyer's option to leave them on-farm for their first flush.

۲





 CED
 BW
 WW
 YW
 SC
 DOC
 HP
 CEM
 MILK

 +2
 +1.6
 +42
 +78
 +.52
 +18
 +8.7
 +8
 +31

Interesting pedigree with OB45 and GT Expo both showing, and is an exceptionally well-made female that is the dam of SydGen Sedalia 8166. She has a September 3 heifer calf by SydGen Trust 6228.

Selling 90 bull calves, 130 fall yearling herd sire prospects, 30 spring calving cows, 50 fall calving pairs, 50 spring heifer calves, .80 fall yearling heifers and 50 bred heifers.



This daughter of Spur Success offers a strong combination of \$W and Docility EPDs, and is out of a daughter of Big Elban of Graham 38425. Pictured two years ago, she should have a calf at side by SydGen Diamond 8499.



As calves, 6007's flush siblings sold for \$20,000 and \$13,000 in our 2006 Sale where her dam was the top-selling cow at \$36,000 for half interest. She will have a calf at side by SydGen Googol.

As this goes to press, the fall bulls have just been weighed off-test with an ADG of 3.89 lbs./day through the toughest heat stress we've ever experienced, giving them an average adj. YW of 1,331 lbs. along with an average adj. SC of 37.1 cm and average frame score of 6.0.

Our sale book will be included with your November Angus Journal<sup>®</sup>.

Registered Angus Cattle Si