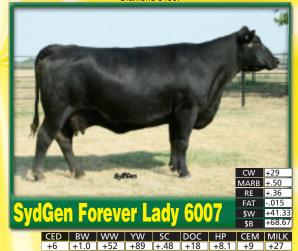

As calves, 6007's flush siblings sold for \$20,000 and \$13,000 in our 2006 Sale where her dam was the top-selling cow at \$36,000 for half interest. She will have a calf at side by SydGen Googol.

As this goes to press, the fall bulls have just been weighed off-test with an ADG of 3.89 lbs./day through the toughest heat stress we've ever experienced, giving them an average adj. YW of 1,331 lbs. along with an average adj. SC of 37.1 cm and average frame score of 6.0.