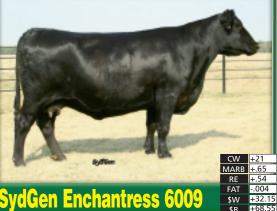

Selling 90 bull calves, 130 fall yearling herd sire prospects, 30 spring calving cows, 50 fall calving pairs, 50 spring heifer calves, .80 fall yearling heifers and 50 bred heifers.

This daughter of Spur Success offers a strong combination of \$W and Docility EPDs, and is out of a daughter of Big Elban of Graham 38425. Pictured two years ago, she should have a calf at side by SydGen Diamond 8499.