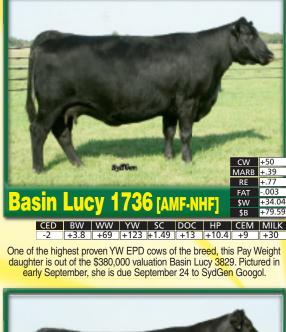

۲

 CED
 BW
 WW
 YW
 SC
 DOC
 HP
 CEM
 MILK

 +2
 +1.6
 +42
 +78
 +.52
 +18
 +8.7
 +8
 +31

Interesting pedigree with OB45 and GT Expo both showing, and is an exceptionally well-made female that is the dam of SydGen Sedalia 8166. She has a September 3 heifer calf by SydGen Trust 6228.