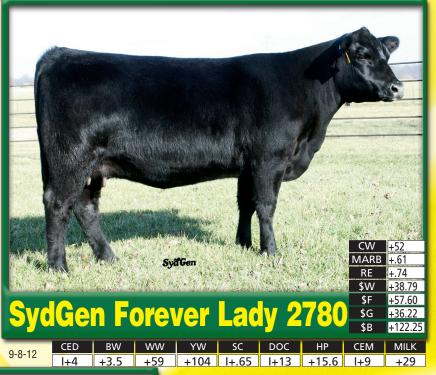

## Consigning our Best. . to the Missouri Angus Futurity February 21-22, 2015 · Columbia, MO

This year, we're offering a maternal sister to last year's top-selling female that brought \$18,000 to Jar Licker Farms and Boot Hill Farms, Hamilton, MO. She's a two-year-old daughter of SydGen 928 Destination 5420 "Whiskey," and out of SydGen Forever Lady 4413, the dam of SydGen TRUST 6228, DEALER 9883 and COMMISSION 1851, as well as the dam of the \$22,000 flush to Express Ranches in our 2012 sale. 4413 records 48 progeny scanned at 107 IMF ratio and 105 REA ratio. Other maternal sisters to 2780 have sold for \$16,500 to Basin Angus and Turner Meadow; for \$15,500 and \$7,000 to the Eversole Family; and \$8,000 to Seven T Farms. "Whiskey" daughters are known for being extremely nice uddered, functional females, and this rare and valuable sire whose semen has sold for \$600 per straw, records HP and REA EPDs in the top 3% of proven sires, \$W in the top 10% and \$B in the top 1%.

Her classy August 31, 2014, heifer calf by GAR Missouri 5761 also sells, and 2780 will sell re-bred the same way.

SydGen Dealer 9883 SvdGen Fate 2800

Dam of TRUST, DEALER, COMMISSION and SydGen Forever Lady 2780.