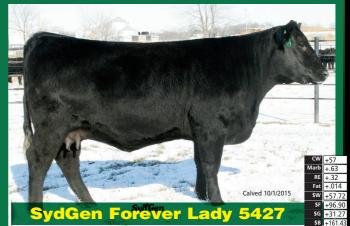

## e Bringing ()

August 31 natural heifer calf by SydGer currently posts YW EPD of I+132 and \$ +\$183.52. Her registration number is

CED BW WW YW SC Doc HP CEM MILK +6 +2.2 +71 +125 +2.28 +27 +15.1 +2 +19