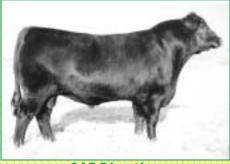

**GDAR Forever Lady 246** 

A special thanks to Three Trees Ranch, Sharpsburg, GA, for their purchase of the flush on GDAR Forever Lady 246 for \$32,500.

**SAF Directive** 

A special thanks to Big Dry Angus Ranch, Jordan, MT, for their purchase of one-half interest and full possesion in SAF Directive for \$25,000.

See our Young Sire Display at Denver in The Yards.
SYDGEN REFOCUS - SAF DIRECTIVE
SAF MILLCREFK CHARISMA