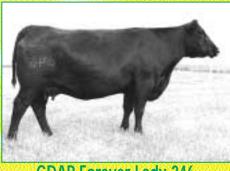

**GDAR Forever Lady 246** 

A special thanks to Three Trees Ranch, Sharpsburg, GA, for their purchase of the flush on GDAR Forever Lady 246 for \$32,500.

**SAF Directive** 

A special thanks to Big Dry Angus Ranch, Jordan, MT, for their purchase of one-half interest and full possesion in SAF Directive for \$25,000.