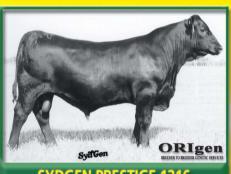

This

\$25,000

ORIgen

BREEDER TO BREEDER GENETIC SERVICES

**SYDGEN PRESTIGE 1316** 

I+3.3 .05 I+38 .05 I+24 .05 I+79 .05 I-.06 .31 I+14 .30 I+.24 .31 I+.29 .30 I+.001 .30 I+.13 .30 +.30 .36 +.22 .36 -.006 .36 +.22 .36 Owned with Daltons on the Sycamore, Gretna, VA, and Jim & Debbie Davis, Foss, OK

of the most complete, balanced sons of GAR Precision1680. \$20 Straw • Certificate \$40

Proven calving-ease, fertility, and .94 +41 .88 +20 .62 +75 .65 I+.01.30 disposition along with impressive I+21 .29 I+.18 .29 I+.30 .29 I+.002 .29 I+.06 .29 eye-appeal and volume in his progeny have made CONNECTION .08 one of the most popular young Owned with Paws Up Angus Ranch, one of the most Greenough, MT, and Van Nice Angus Ranch, sires in the breed.