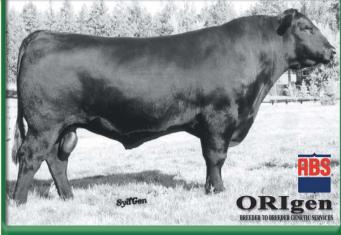

## **TOP YOUNG SIRES WITH BREED-LEADING POTENTIAL**

+.07

.08 +.18

.08 +.007 .08 -.08

SvarGen

**SAF DIRECTIVE** 

Silver Star, MT