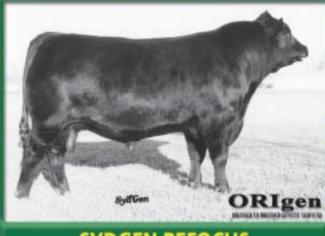

## SYDGEN REFOCUS

The second high-selling bull of our recordsetting 2002 sale. STERLING offers both the pedigree (E161/315/Independence/Direct Drive) and outlier ultrasound scan data to develop into one of the breed's elite carcass sires. Coupling that with a cow family long noted for low birth weights, fertility, and superb udder structure makes this young bull one of the most intriguing young sires on the horizon.