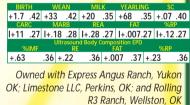

## SYDGEN REFOCUS

The second high-selling bull of our recordsetting 2002 sale. STERLING offers both the pedigree (E161/315/Independence/Direct Drive) and outlier ultrasound scan data to develop into one of the breed's elite carcass sires. Coupling that with a cow family long noted for low birth weights, fertility, and superb udder structure makes this young bull one of the most intriguing young sires on the horizon.