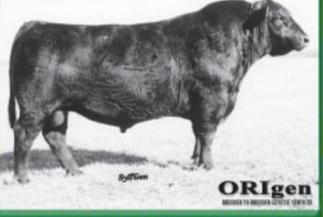

## LEACHMAN BOOM TIME

+2.1 .41 +49 .42 +16 .44 +81 .32 +.34 .31 I+9 .30 I+.20 .30 I+.14 .30 I+.006.29 I+0 .29 .05 1+.12 .05 1-.005 .05 1+.10 .05 I+ 16 Owned with Refocus Associates, USA

As the breed's only full brother to the legendary SAF FOCUS of ER, REFOCUS captured the imagination of many as he became the \$100,000 record-selling bull in our 2001 sale and the first bull to carry the SydGen prefix. A widebased, big scrotal bull with

extraordinary mass, rib, and growth, REFOCUS has all the ingredients to become one of the breed's rising stars for multi-trait excellence. \$25 per Straw • \$40 per Certificate.