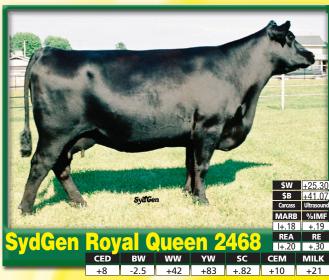

The most massive and powerful daughter of the legendary 5084, six flush brothers to 2468 averaged \$18,166 in our 2003 offering, and this female offers incredible phenotype along with her big EPD spread. Sired by Twin Valley Precision E161, she is due to calve in September to the record-selling Connealy Forward, and will be fresh and ready for the donor pen. 2468 has averaged 9 transferable embryos per flush.