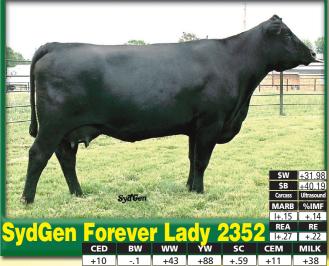

## Looking Forward to ... November 22, 2008!

One of the many top females to be offered this year, combining low BW genetics with considerable power and maternal value, 2352 is due in September to SydGen Triumph. Her top 2% ranking on the \$W index is anchored by BW, YW, and \$B Values in the top 10% of current dams, and her three natural calves have averaged 116 at weaning and 113 at yearling. This top daughter of the Pathfinder<sup>®</sup> Sire SAF Focus of ER has averaged 7 transferable embryos per flush.