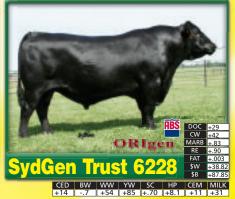

Owned with TK Angus, Gordon, NE. This high-accuracy sire is seeing widespread use, combining growth and calving-ease with carcass quality like no other. \$24 per unit.

+14 -.7 +54 +85 +.70 +8.1 +11 +31 Owned with JMJ Ranch, Hollis, OK. As his proof builds, TRUST continues to gain momentum with his easy-fleshing progeny. Top 1% Docility, REA, CED and \$B. \$26 per unit.