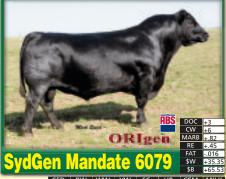

## **Spring Bull Sale Highlights**

MANDATE sired the co-top-selling bull and the dam of the other co-top-selling bull at \$9,500 at TK Angus; the top-selling bull at \$8,800 at the IL PT bull sale; the dams of the top-selling bulls at \$14,000 and \$5,800 at Raven Angus and Carstens/ Shepherd; and the top-selling bull at Tifton PT sale at \$5,300.