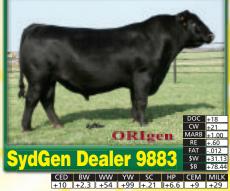

$7,950 at Deer Valley; and 8 of the top 10 high-selling bulls at RBM

Livestock, including the top bull at \$18,000.

LIBERTY sired the top-selling bull at \$11,000 at Van Nice Angus Ranch.

FORWARD sired the top-selling bulls at \$9,500 and \$4,400 at Hobbs Angus and C/S Cattle Co. TRUST sired the top-selling bull at \$6,500 at Generic Genetics.

We apologize if we have left out any top-selling bulls from the spring season, as of 3-25-12.

 BOC
 28

 ORIBON
 00

 SydGen Liberty CA 8627
 98

 Sge Burger
 98

 State
 460

 State
 460

Owned with Wiederstein Pure Angus Farm, Audubon, IA. Liberty's first calves have earned him one of the top multi-trait EPD profiles on the young sire summary, exceptional for REA, YW, CED and DOC. Top-selling bull of the fall 2009 sale season. \$20 per unit.



Owned with Big Dry Angus Ranch, Jordan, MT; Mike Kasten Beef Alliance, Millersville, MO; and Eggers Stock Farm, Jackson, MO.

The first calves from this powerful maternal brother to TRUST will wean this spring. First 40 calves averaged under 73 lbs., all unassisted. \$16 per unit.

A special thank-you to Mill Creek Ranch, Petaluma, CA, for purchasing our top-selling female at the 2012 Missouri Angus Futurity. This two-year-old daughter of SydGen CC&7 and her calf at side brought \$10,500. We also thank Jar Licker Farms, Cameron, MO, for buying our yearling bull entry by SydGen Contract 9410.

We have many AI sires available who rank in the top 10% for Docility EPD, including CC&7, Connection, Trust, Contact, Bullet, Turbo, Focus 2088, Rocky Road, Straight Up, Storm, Diamond, DOC, Liberty