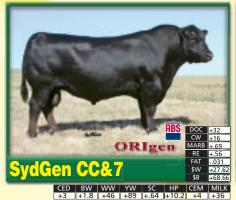

CC&7 sired the top-selling bull at \$17,000, the dam of the second top-selling bull at \$15,500, and the third high-selling bull at \$15,000 at Hoover Angus; the top and fourth high-selling bulls at \$8,250 and \$7,000 at Sletten Angus; the highgaining and second high-selling bull at the Iowa Bull Test at \$10,000; the two top-selling bulls at \$5,500 and \$5,000 at the NE AR Ass'n sale; the top-selling bull at \$5,600 at Sunnyhill Angus; the top-selling bull at \$5,000 at the UT Sr. Bull Test Sale; the top-selling bull at \$7,950 at Deer Valley; and 8 of the top 10 high-selling bulls at RBM