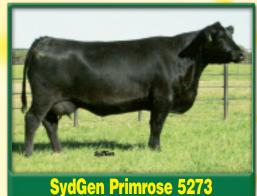

## Consigning Our Best... to the Missouri angus Futurity February 23-24, 2013 · Columbia, MO

Sired by one of the breed's most unique outcross Marbling sires, SydGen Contact, this top two-year-old combines excellent udder structure and phenotype, and sells with one of the first calves by the \$25,000 SydGen Googol, top-selling bull in our 2011 Sale to Springvale Angus, Hot Springs, MT. Her dam, SydGen Primrose 5273, was selected as the \$16,000 heifer pregnancy of the 2004 Summitcrest Production Sale, served as a donor for us, and was featured in our 2011 Sale to Raven Angus, Colome, SD, where a flush brother to 0681 was selected by Raven Angus for \$10,000. A flush sister to 0681 was selected by Express Ranches, Yukon, OK, in that same event at \$5,500, and a maternal brother and sister in our 2012 Sale brought \$7,250 and \$7,000 to DJV Cattle Co., Edwards, MO, and JMJ Ranch, Hollis, OK. 5273 has 21 progeny scanned with an average IMF ratio of 106 and an average REA ratio of 101. Other sons of 5273 include a \$6,000 Bullet son to Rees Brothers in Utah, and a \$5,000 Bullet son to Triple L Ranch and Spring Cove Ranch in Idaho through the 2009 Missouri Angus Futurity. 0681 produced 13 transferable embryos in December, and will sell re-bred to Indian Springs Jack Daniel.