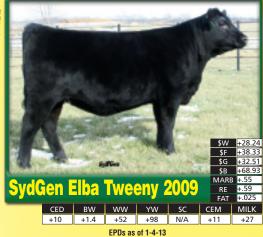

## Consigning Our Best... to the Missouri angus Futurity February 23-24, 2013 · Columbia, MO

Sired by one of the breed's most unique outcross Marbling sires, SydGen Contact, this top two-year-old combines excellent udder structure and phenotype, and sells with one of the first calves by the \$25,000 SydGen Googol, top-selling bull in our 2011 Sale to Springvale Angus, Hot Springs, MT. Her dam, SydGen Primrose 5273, was selected as the \$16,000 heifer pregnancy of the 2004 Summitcrest Production Sale, served as a donor for us, and was featured in our 2011 Sale to Raven Angus, Colome, SD, where a flush brother to 0681 was selected by Raven Angus for \$10,000. A flush sister to 0681 was selected by Express Ranches, Yukon, OK, in that same event at \$5,500, and a maternal brother and sister in our 2012 Sale brought \$7,250 and \$7,000 to DJV Cattle Co., Edwards, MO, and JMJ Ranch, Hollis, OK. 5273 has 21 progeny scanned with an average IMF ratio of 106 and an average REA ratio of 101. Other sons of 5273 include a \$6,000 Bullet son to Rees Brothers in Utah, and a \$5,000 Bullet son to Triple L Ranch and Spring Cove Ranch in Idaho through the 2009 Missouri Angus Futurity. 0681 produced 13 transferable embryos in December, and will sell re-bred to Indian Springs Jack Daniel.