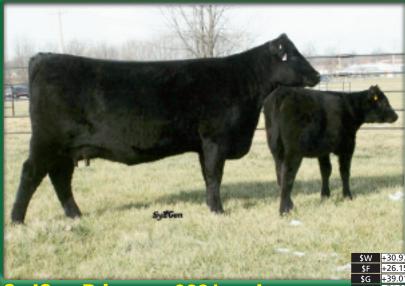

## Consigning Our Best... to the Missouri angus Futurity February 23-24, 2013 · Columbia, MO

Sired by one of the breed's most unique outcross Marbling sires, SydGen Contact, this top two-year-old combines excellent udder structure and phenotype, and sells with one of the first calves by the \$25,000 SydGen Googol, top-selling bull in our 2011 Sale to Springvale Angus, Hot Springs, MT. Her dam, SydGen Primrose 5273, was selected as the \$16,000 heifer pregnancy of the 2004 Summitcrest Production Sale, served as a donor for us, and was featured in our 2011 Sale to Raven Angus, Colome, SD, where a flush brother to 0681 was selected by Raven Angus for \$10,000. A flush sister to 0681 was selected by Express Ranches, Yukon, OK, in that same event at \$5,500, and a maternal brother and sister in our 2012 Sale brought \$7,250 and \$7,000 to DJV Cattle Co., Edwards, MO, and JMJ Ranch, Hollis, OK. 5273 has 21 progeny scanned with an average IMF ratio of 106 and an average REA ratio of 101. Other sons of 5273 include a \$6,000 Bullet son to Rees Brothers in Utah, and a \$5,000 Bullet son to Triple L Ranch and Spring Cove Ranch in Idaho through the 2009 Missouri Angus Futurity. 0681 produced 13 transferable embryos in December, and will sell re-bred to Indian Springs Jack Daniel.

## SydGen Primrose 0681 and dGen Primrose 2681

Calved 8-27-10 and 9-8-12 Reg. Nos. +16790199 and 17405701

 
 CED
 BW
 WW
 YW
 SC
 CEM

 I+7
 +.4
 +45
 +84
 I+1.33
 I+8
 CEM MILK EPDs as of 12-27-12

Sire of SydGen Primrose 2681 Infinity x 4087