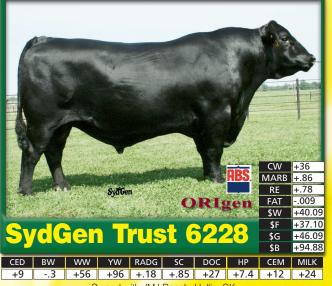

Owned with JMJ Ranch, Hollis, OK TRUST continues to gain momentum, with sons surfacing at the top of many bull sales. His EPDs and genomic profile excels for calving-ease, RFI, \$W and \$B. Semen \$18.