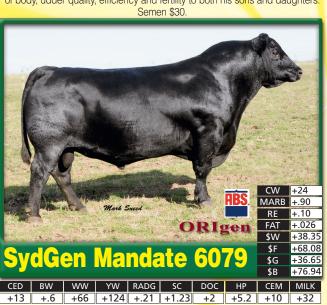

Owned with TK Angus, Wood Lake, NE No other sire can match MANDATE's combination of CED and YW EPD at his accuracy level, plus he adds excellent Marbling, udder quality and efficiency as indicated by his top 10% ranking for RADG. Semen \$24.