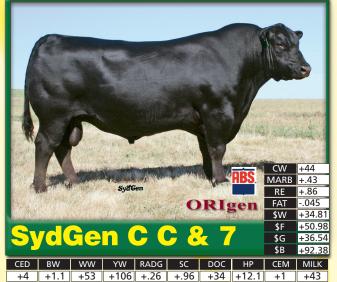

## Multi-Trait Excellence with Rock Solid accuracy

These Four Featured Sires Have More Than 12,000 Total Progeny on AHIR®

Owned with Hoover Angus Farm, Tingley, IA. A longtime breed leader for Docility, Milk and REA, CC&7 also adds length of body, udder quality, efficiency and fertility to both his sons and daughters.