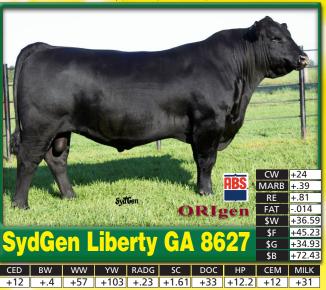

Owned with Wiederstein Pure Angus Farm, Audubon, IA, and Greiner Angus, Kalona, IA. LIBERTY is proving strong for Docility, HP, SC, CED, CEM, Milk, \$W, RADG, YW and REA. His daughters in production are moderate, milky and good-uddered. Semen \$16.