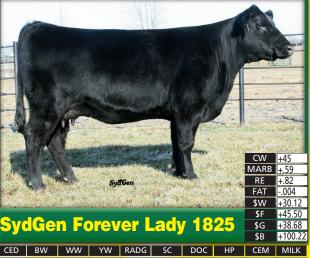

## February 22-23, 2014 • Columbia, MO

Calved: 09/04/2011 One of the very best CC&7 daughters ever produced here, and a maternal sister to SydGen Trust 6228 and the \$14,000 SydGen Dealer 9883. Flush brothers include the \$7,500 SydGen Commission 1851 and flush sisters include the \$16,500 top-selling fall yearling heifer in our 2012 sale, SydGen Forever Lady 1822. The dam of 1825, SydGen Forever Lady 4413, has lifetime progeny sales in our program of \$190,000, including a \$22,000 flush in our 2012 sale to Express Ranches. Her progeny record to-date is

4 BR-96, 4 WR-104, 4 YR-100, 43 IMF-107 and 43 REA-105. 1825 posts Zoetis 50K scores of 11 for RFI, 5 for Docility, 2 for CW, 12 for REA and 7 for Milk. Her EPD profile includes a top 3% ranking for \$B and a top 2% ranking for HP EPD. She was flushed in December, producing 7 transferable embryos. Her September 18 daughter by SydGen Lunesta 1016 also sells.

CED BW WW YW RADG SC DOC HP CEM MILK +9 +.9 +61 +106 N/A N/A N/A I+4.3 +10 +23

Always Available from SydGen SydGen Dealer 9883 \$20 SydGen Trust 6228 \$20 \$30 \$25 SydGen FATE 2800 Indian Springs Jack Daniel SydGen CC&7 \$30 SydGen Straight Up 8998 \$20 SydGen Googol \$20 SydGen Liberty GA 8627 \$16 SydGen Mandate \$24 SydGen Big Medicine 1558 \$20