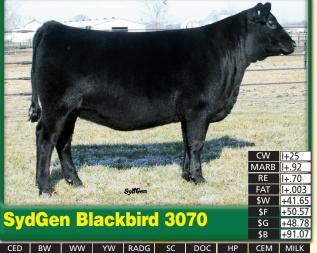

4 BR-96, 4 WR-104, 4 YR-100, 43 IMF-107 and 43 REA-105. 1825 posts Zoetis 50K scores of 11 for RFI, 5 for Docility, 2 for CW, 12 for REA and 7 for Milk. Her EPD profile includes a top 3% ranking for \$B and a top 2% ranking for HP EPD. She was flushed in December, producing 7 transferable embryos. Her September 18 daughter by SydGen Lunesta 1016 also sells.