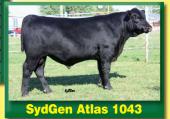

**#+GAR Integrity** #+KCS Entense 6019 +Three Trees Entense 567G

Ranking in the top 1% of current dams for \$B and CW, along with top 5% or better for RADG, HP and **\$F.** this powerful female is a maternal sister to SydGen Atlas 1043. ATLAS has sired many of the top-selling bulls at the last two sales for Oak Ridge Angus, Calistoga, CA, and is currently ranked Number 17 for \$B Value of all Angus sires at +207.91. Atlas will have his first calves born at SydGen this fall. 9041's January heifer calf by Black Diamond will be retained to take her place in the herd, and she will also sell bred back to SydGen Multi Tool 2432.