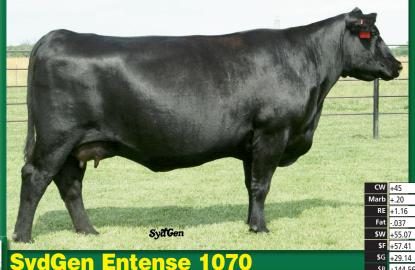

Looking forward to: Navember 19!

Featured in a Buyer's Choice Lot will be this top young Liberty daughter and her January 28 heifer calf by Connealy Cool 39L. From the same Entense family as the 1120 cow featured last month, 1070 has been the cow chosen to represent Liberty daughters in the ORIgen and ABS Global sire directories for the last two years. She ranks in the top 1% of proven dams for Heifer Pregnancy and REA EPDs, along with top 3% rankings for SC, top 4% \$B and top 5% for Docility, as well as being a model female phenotypically. Progeny by 9020 will also be offered, and she is the dam of the \$12,000 SydGen Googol 4517 now of Role Boint Boards Lawson AB, thet 4617, now at Belle Point Ranch, Lavaca, AR, that scanned a 20.0 sq. in. REA, largest of our 2015 sale offering that has been used in our program. 1070 will sell bred back to SydGen Multi Tool 2432.

DAAR Infinity 313 +SydGen Googol SydGen Forever Lady 4087

SydGen Liberty GA 8627 SydGen Entense 1070 #+KCS Entense 6019

Gen

Calved 1/4/09

Reg. No. 16313120

SydGen

Forever Lady

CED BW WW YW RADG SC Doc HP CEM MILK

+6 +1.6 +57 +101 +.27 +.71 +15 +17.7 +7

 
 CED
 BW
 WW
 YW
 RADG
 SC
 Doc
 HP
 CEM
 MILK

 +5
 +1.5
 +50
 +93
 +.28
 +1.65
 +24
 +23.5
 +9
 +34
Calved 1/14/11

Reg. No. 16<mark>90</mark>4366

**#Connealy Forward** SydGen Liberty GA 8627 +SydGen Blackbird GA 051