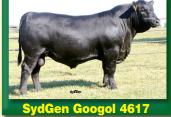

Looking forward to: Navember 19!

Featured in a Buyer's Choice Lot will be this top young Liberty daughter and her January 28 heifer calf by Connealy Cool 39L. From the same Entense family as the 1120 cow featured last month, 1070 has been the cow chosen to represent Liberty daughters in the ORIgen and ABS Global sire directories for the last two years. She ranks in the top 1% of proven dams for Heifer Pregnancy and REA EPDs, along with top 3% rankings for SC, top 4% \$B and top 5% for Docility, as well as being a model female phenotypically. Progeny by 9020 will also be offered, and she is the dam of the \$12,000 SydGen Googol 4517 now of Role Boint Boards Lawson AB, thet 4617, now at Belle Point Ranch, Lavaca, AR, that scanned a 20.0 sq. in. REA, largest of our 2015 sale offering that has been used in our program. 1070 will sell bred back to SydGen Multi Tool 2432.